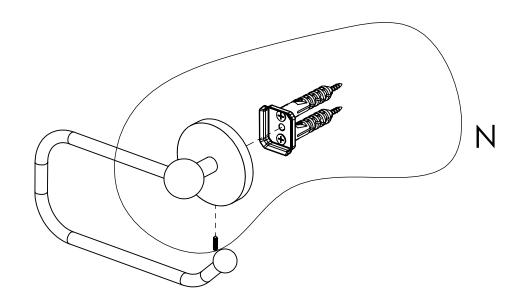

### **INSTALLATION INSTRUCTIONS**

Step 2: Attach Bracket to Mounting Plate.

Place bracket on mounting plate and secure by tightening set screw as shown below.