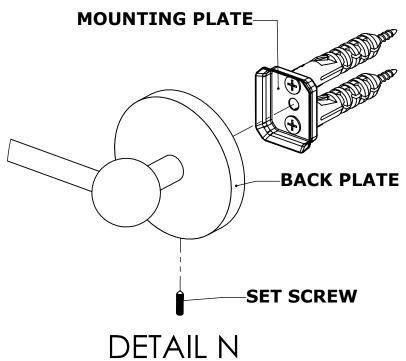

### **INSTALLATION INSTRUCTIONS**

Step 2: Attach Bracket to Mounting Plate.

Place bracket on mounting plate and secure by tightening set screw as shown below.