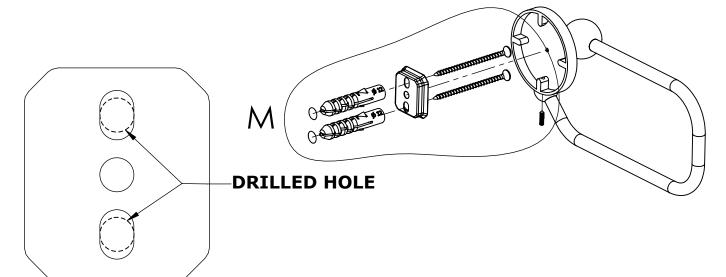

# **INSTALLATION INSTRUCTIONS**

**Step 1:** Drill holes in Wall for screw anchors and attach Mounting Plate to Wall

Determine your desired location for installation and make a mark for the location of the mounting plate. Remove mounting plate from backplate by loosening set screw in backplate as pictured below. Place center hole of mounting plate over mark made above. Make 2 marks where mounting screws will be placed as shown below. Drill hole at each of the marks. (You may substitute other style mounting anchors or screws if desired). Place anchors into the holes made. Place mounting plate over holes and secure to mounting surface using screws as shown below.