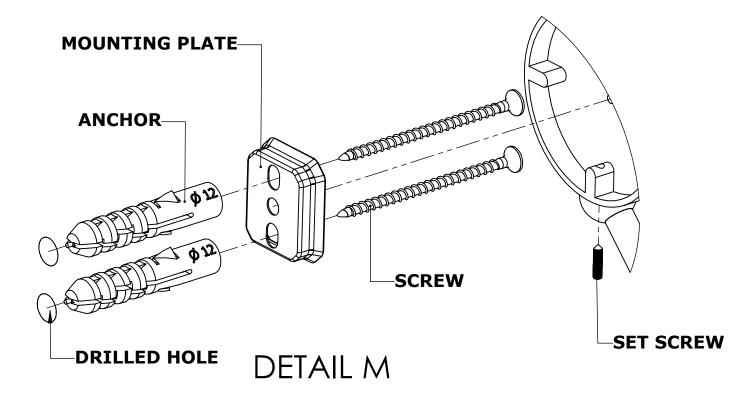

# **INSTALLATION INSTRUCTIONS**

**Step 1:** Drill holes in Wall for screw anchors and attach Mounting Plate to Wall

Determine your desired location for installation and make a mark for the location of the mounting plate. Remove mounting plate from backplate by loosening set screw in backplate as pictured below. Place center hole of mounting plate over mark made above. Make 2 marks where mounting screws will be placed as shown below. Drill hole at each of the marks. (You may substitute other style mounting anchors or screws if desired). Place anchors into the holes made. Place mounting plate over holes and secure to mounting surface using screws as shown below.